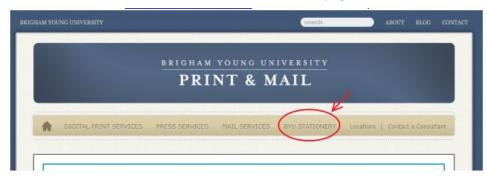

## **Business Cards**

If you'd like to order business cards to distribute to colleagues, peers, students, etc., the instructions to do so follow:

To have business cards printed, go to: <u>BYU Business Cards and Other Stationery</u>
This can also be found on the <u>BYU Print & Mail Homepage</u> under the "BYU Stationery" tab