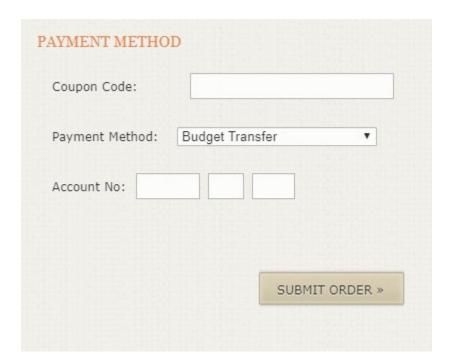

2. For the payment, choose budget transfer, then you will use the department operating unit and the printing account, so it would be 11254500-6120-\_\_\_\_\_\_\_\_. These last five digits will be the letters assigned to you as your "Class Code." Usually, this is the first initial of your first name and the first four initials of your last name. So, for example Jalene McDonald's class code is JMCDO.